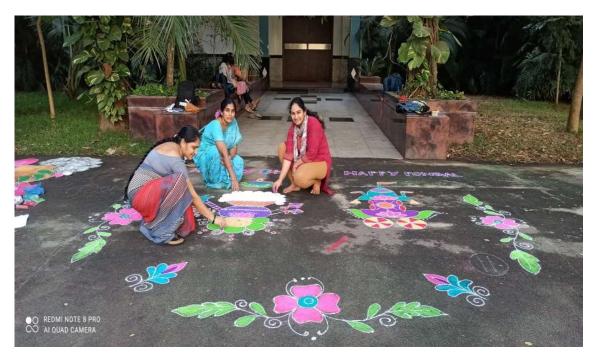

# Report on "Rangoli Competitions" on Occasion of Sankranthi Festival

An Institutional Level Rangoli Competition held on 7<sup>th</sup> January 2022. Organized by Student Activity Center in KLEF, students have registered their names, Rangoli competitions were coordinated by Dr. Subhakar Raju, Professor Incharge of SAC. Dr.Ch.Hanumantha Rao- Dean Student Affairs, Dr.K R S Prasad, Dr.Habibulla Khan Advisors-Student Affairs, Mr. P.Sai Vijay Director –SAC appreciated the students. Prizes were distributed for winner of the competition.

Date of event : 07.01.2022

Name of the event : Rangoli Competitions

Organized by : SAC, KLEF

Venue : KLEF

Number of student, Faculty & staff participated: 44

Poster of the Competitions:

Faculty, Students Participation in Rangoli Competitions