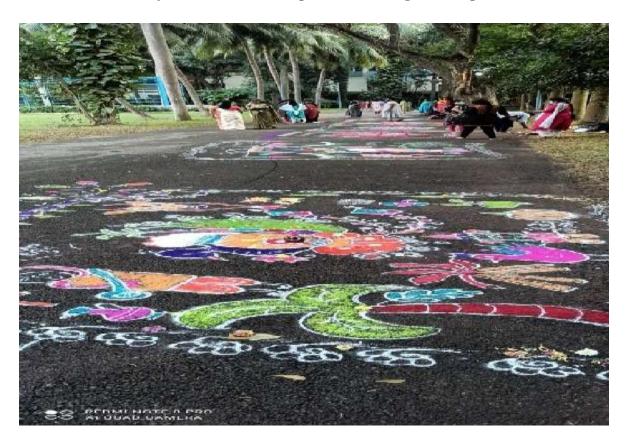

# Report on "Rangoli Competitions" on Occasion of Sankranthi Festival

An Institutional Level Rangoli Competition held on 7<sup>th</sup> January 2022. Organized by Student Activity Center in KLEF, students have registered their names, Rangoli competitions were coordinated by Dr. Subhakar Raju, Professor Incharge of SAC. Dr.Ch.Hanumantha Rao- Dean Student Affairs, Dr.K R S Prasad, Dr.Habibulla Khan Advisors-Student Affairs, Mr. P.Sai Vijay Director –SAC appreciated the students. Prizes were distributed for winner of the competition.

Date of event : 07.01.2022

Name of the event : Rangoli Competitions

Organized by : SAC, KLEF

Venue : KLEF

Number of student, Faculty & staff participated: 44

Poster of the Competitions:

Faculty, Students Participation in Rangoli Competitions