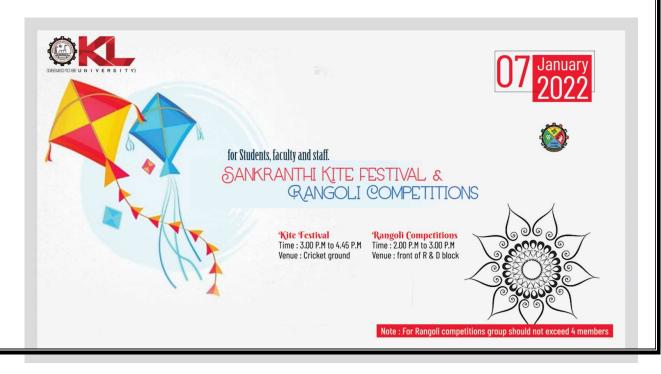

#### CIRCULAR

Sub: Organizing Sankranthi Kite festival and Rangoli competitions - Reg. Ref: Letter dated 03.01.2022 from Dr.R. Subhakar Raju, Prof.I/c.Hobby Clubs, forwarded Dr.K.R.S. Prasad, Dean (Student Affairs).

This is to inform that Department of Hobby Clubs, KLEF, is organizing Kite festival and Rangoli competitions for students, faculty and staff. The event will be conducted in connection with Sankrathi festival traditional activities in KLEF.

Date of the Event: 07.01.2022 (Friday)

Kite Festival:

Time

: 3.00 P.M to 4.45 P.M

Venue : Cricket ground

Rangoli Competitions:

Time

: 2.00 P.M to 3.00 P.M

Venue

: In front of R & D Block

Note: For Rangoli competitions group should not exceed 4 members

Poster of the event is attached herewith.

**Encl.: Poster** 

Mall & Hard copy to: Hon'ble President, KLEF Mail to: Hon'ble Vice-Presidents, KLEF